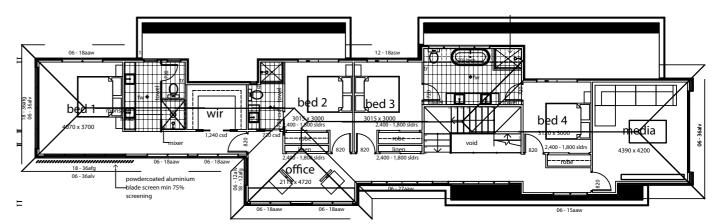

## **NOTES**

GROUND FLOOR 189.64m<sup>2</sup>

#### FIRST FLOOR 151.34m<sup>2</sup>

DISCLAIMER: Please note that whilst every care is taken to ensure the contents of this brochure are correct, this information is to be used as a guide only. Purchasers need to rely on their own enquirers and refer to contract of sale. Quay lines are subject to final approval.

#### TOTAL 340.98m<sup>2</sup>