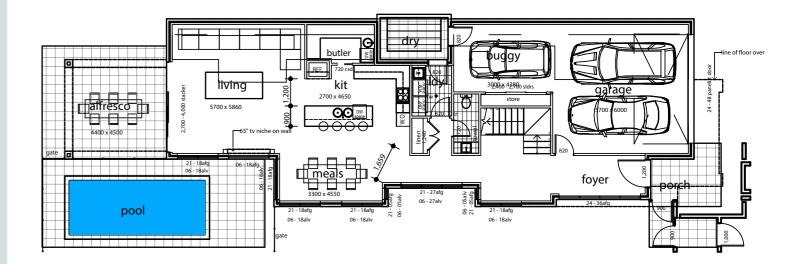

## **NOTES**

GROUND FLOOR 189.64m<sup>2</sup>

#### FIRST FLOOR 151.34m<sup>2</sup>

DISCLAIMER: Please note that whilst every care is taken to ensure the contents of this brochure are correct, this information is to be used as a guide only. Purchasers need to rely on their own enquirers and refer to contract of sale. Quay lines are subject to final approval.

#### TOTAL 340.98m<sup>2</sup>